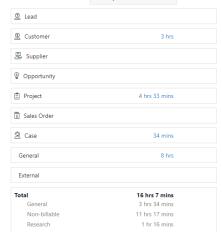

#### C Time Dashboard & Time Analysis

Your time is your most precious resource, which is why tracking it quickly and accurately is so important. The improved Time Dashboard now allows you to see a quick breakdown of your time usage in either a Calendar or Table breakdown of where in the system you have logged time. Check to see if there is any area you are getting bogged down on and make adjustment to your processes to streamline your productivity. You can organize your dashboard by Day, Week, or Month. You can also see the amount of time recorded on Timers.

While the new Time Dashboard gives you a quick and informative view, Time Analysis allows you to investigate even deeper so that you can evaluate where to adjust your processes. For example, you can see all the

time logged to Cases in the last 3 months for Customers that are less than a year old. Here, you can break down logged time by Individual Users, Groups, Time Periods, or Time Categories. You'll also be able to view and analyze unbilled time entries in each category. Projects and Support users will be able to quickly push logged-time entries into invoices that will be created automatically.