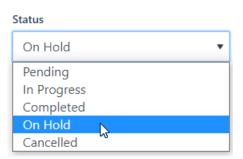

# **O** Pause and Resume Projects

One thing we have learned this year is that there are outside forces that we cannot control that can affect projects. With this in mind, we have added a new feature to the "On Hold" project status, which will pause all of your scheduled and ongoing tasks in that project. This will allow you to quickly update your project in case there is a disruption to your business or production.

Mass Update

Mass Delete

Mass Share

Export Data 🚽

Import

Once your team is able to start working again, all you need to do is to update the Project Status back to "In Progress". This will resume all of the tasks that were put on hold. These are the default settings, but you can select which Project Statuses can pause or resume projects, found under **Setup > Projects > Project Statuses**.