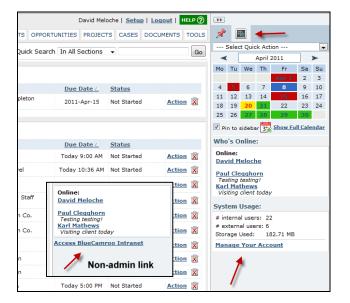

### **Manage Your Account**

We've made it easier to get from the BlueCamroo application to the BlueCamroo Intranet web site for account management purposes. In BlueCamroo, click on the Right pane's Stats button. If you are an Administrator, you will see a link at the bottom called **Manage Your Account**. Previously if you clicked on this you were taken to the BlueCamroo Intranet login page. Now the Intranet page will use your BlueCamroo application credentials to log you in. If you are a non-admin user you will see a link called **Access BlueCamroo Intranet**.

If you are a System Administrator, you will be given options to modify your credit card information and modify billable BlueCamroo features. If you are not an administrator, you will be able to access the forum and blog as members and post comments.