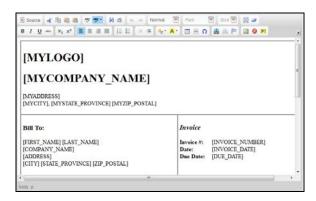

## New Template Tag for your Logo

If you've uploaded your own company logo via Setup > System Setup > Company Setup > UI Customization or you've done it using the first time Admin wizard, you can reuse this image with a [MYLOGO] place holder on the following templates:

Global Invoice Template

#### BlueCamroo Inc.

3100 Steeles Avenue West, Suite 400 Concord, ON L4K 3R1, Canada feedback@bluecamroo.com

- Sales Quote Template
- Intranet Templates (under Client Intranet Setup)

Place the *[MYLOGO]* where you want the uploaded logo to go. When BlueCamroo generates an invoice/sales quote or serves up an Intranet page, it will swap the uploaded logo for the *[MYLOGO]* tag.