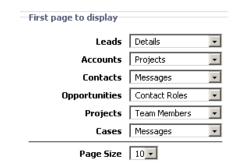

### **Choose Your Landing Page**

Under Setup | Personal Setup | Personal Preferences you can choose which page should initially be display when you click on

an instance of a lead, account, etc. For example, by default if you click on a lead, you are shown a list of activities for the lead. If you select **Detail**, you will be shown the lead's **Detail** page.

**Note:** Your landing page change only takes effect after you've logged out and then back in.

#### Page Size

Under **Personal Preferences** you can now select how many instances of the object you wish to display on your landing page. For example if you select 20, you will see 20 leads on your Leads home page.